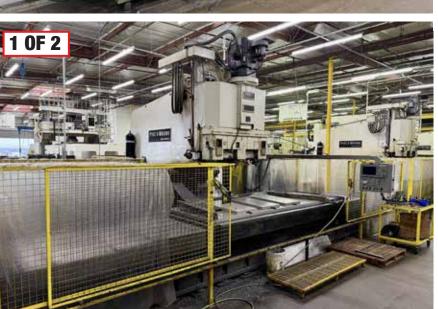

#### **GANTRY TYPE MACHINING CENTER**

HANDTMANN PBZ 600 T2, XYZ TRAVELS: 255" X 12" X 8", NO CONTROL, PARTS ONLY MACHINE

ONSITE INSPECTION IN (2) LOCATIONS 20445 E. WALNUT DRIVE NORTH, CITY OF INDUSTRY, CA 91789