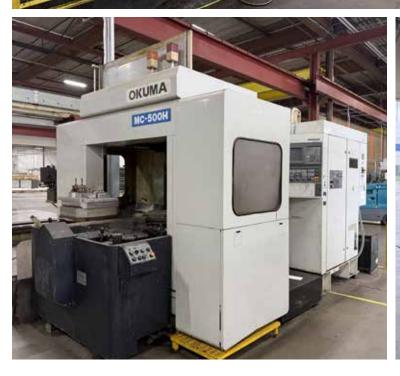

#### **HORIZONTAL MACHINING CENTERS**

MITSUI SEIKI HS4A, FANUC 15M CONTROL, XYZ TRAVELS: 15" X 15" X 14", 50 TAPER SPINDLE, 12,000 RPM SPINDLE, S/N NA

OKUMA MC-500H, OSP7000L CONTROL, XYZ TRAVELS: 28" X 24" X 24", 50 TAPER SPINDLE, S/N 0305