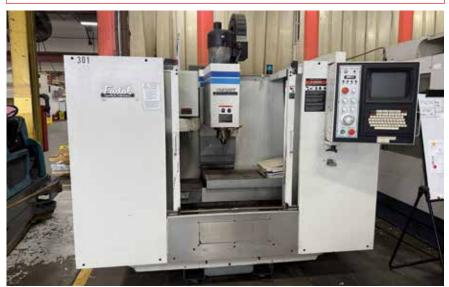

#### **VERTICAL MACHINING CENTER**

FADAL VMC15XT, MODEL 914-15, FADAL 88HS CONTROL, XYZ TRAVELS: 30" X 16" X 20", S/N 9406470