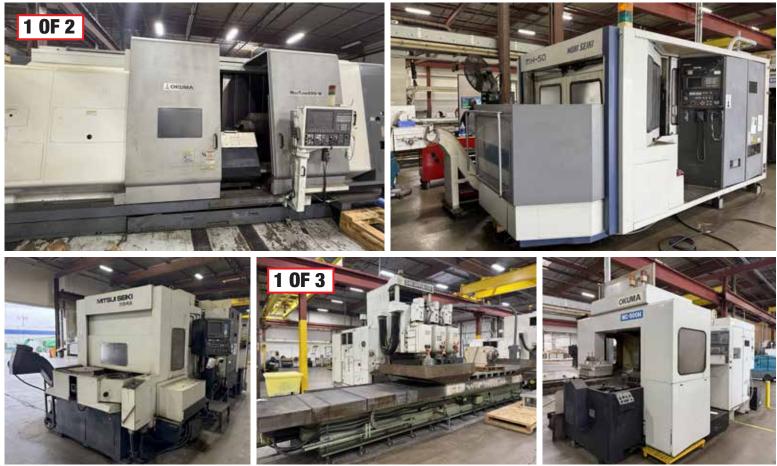

(3) SNK FSP-120V 5-AXIS PROFILERS, MITSUI SEIKI HS4A, OKUMA MC-500H & MORI SEIKI MH-50 HORIZONTAL MACHINING CENTERS, (2) 2006 OKUMA MACTURN 550
MULTI-AXIS LATHES, FADAL VMC15XT VERTICAL MACHINING CENTER, MAG CINCINNATI 5-AXIS PROFILER, HANDTMANN PBZ T2 5-AXIS GANTRY TYPE MACHINING CENTER, (2) PRATT & WHITNEY WOLVERINE PROFILERS, TOOL CRIB AND RELATED ITEMS

#### **MULTI-AXIS LATHES**

(2) 2006 OKUMA MAC TURN 550-W, OSP-P200L CONTROL, 15" CHUCK, FULL CONTOURING B-AXIS UNIVERSAL HEAD, S/N'S 122254, 122206

#### **HORIZONTAL MACHINING CENTERS**

MITSUI SEIKI HS4A, FANUC 15M CONTROL, XYZ TRAVELS: 15" X 15" X 14", 50 TAPER SPINDLE, 12,000 RPM SPINDLE, S/N NA

OKUMA MC-500H, OSP7000L CONTROL, XYZ TRAVELS: 28" X 24" X 24", 50 TAPER SPINDLE, S/N 0305

MORI SEIKI MH-50, MSC FANUC CONTROL, XYZ TRAVELS: 27" X 24" X 23", 50 TAPER SPINDLE, S/N 830