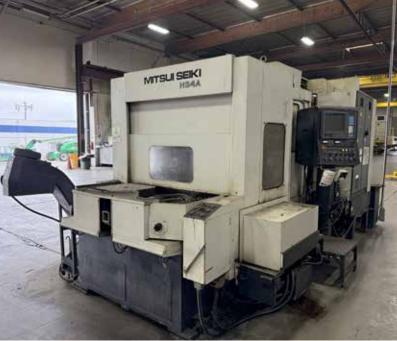

#### **HORIZONTAL MACHINING CENTERS**

MITSUI SEIKI HS4A, FANUC 15M CONTROL, XYZ TRAVELS: 15" X 15" X 14", 50 TAPER SPINDLE, 12,000 RPM SPINDLE, S/N NA

OKUMA MC-500H, OSP7000L CONTROL, XYZ TRAVELS: 28" X 24" X 24", 50 TAPER SPINDLE, S/N 0305