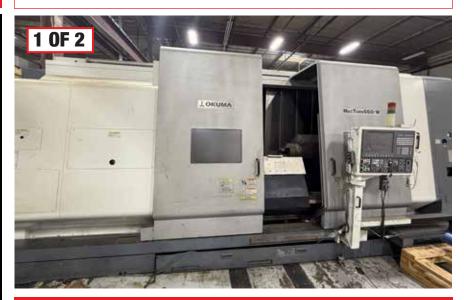

#### **MULTI-AXIS LATHES**

(2) 2006 OKUMA MAC TURN 550-W, OSP-P200L CONTROL, 15" CHUCK, FULL CONTOURING B-AXIS UNIVERSAL HEAD, S/N'S 122254, 122206