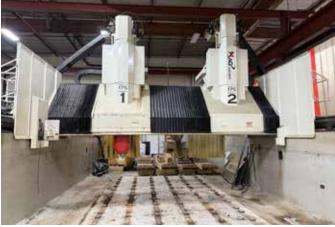

#### **5-AXIS PROFILERS**

(3) SNK FSP-120V, (3) SPINDLE, XYZ TRAVELS: 120" X 50" X 24", S/N'S 450639, 450640, 450616, PARTS ONLY MACHINES

CINCINNATI MAG 5-AXIS PROFILER, (2) SPINDLES, PARTS ONLY MACHINE, NEW BOXED PARTS, NO BED