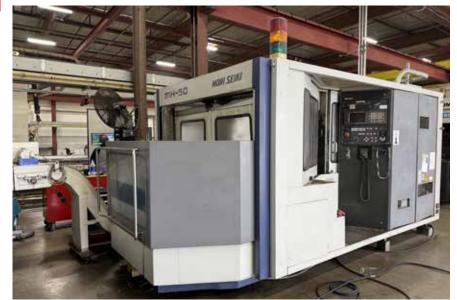

MORI SEIKI MH-50, MSC FANUC CONTROL, XYZ TRAVELS: 27" X 24" X 23", 50 TAPER SPINDLE, S/N 830