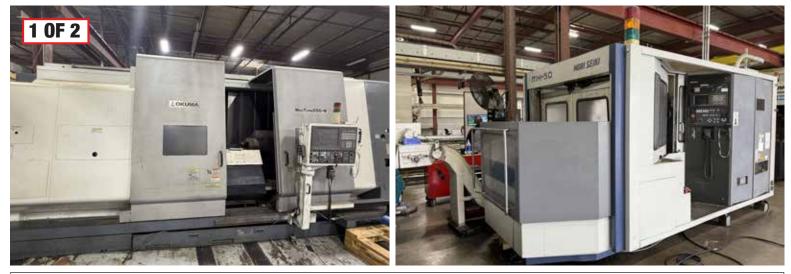

#### **MULTI-AXIS LATHES**

(2) 2006 OKUMA MAC TURN 550-W, OSP-P200L CONTROL, 15" CHUCK, FULL CONTOURING B-AXIS UNIVERSAL HEAD, S/N'S 122254, 122206

MORI SEIKI MH-50, MSC FANUC CONTROL, XYZ TRAVELS: 27" X 24" X 23", 50 TAPER SPINDLE, S/N 830