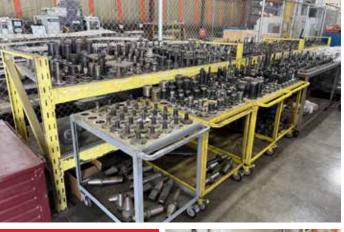

- 7100 BELGRAVE AVENUE, GARDEN GROVE, CA 92841

TOOLING

100'S OF 50 TAPER TOOL HOLDERS & TOOL CARTS