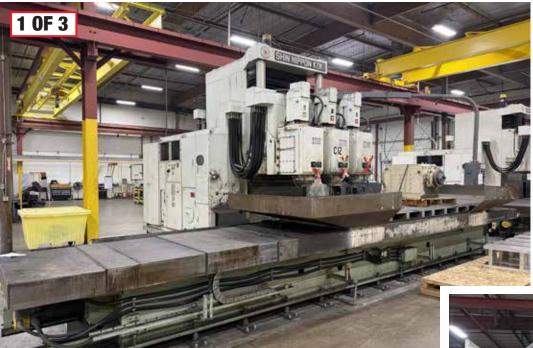

#### **5-AXIS PROFILERS**

(3) SNK FSP-120V, (3) SPINDLE, XYZ TRAVELS: 120" X 50" X 24", S/N'S 450639, 450640, 450616, PARTS ONLY MACHINES

CINCINNATI MAG 5-AXIS PROFILER, (2) SPINDLES, PARTS ONLY MACHINE, NEW BOXED PARTS, NO BED