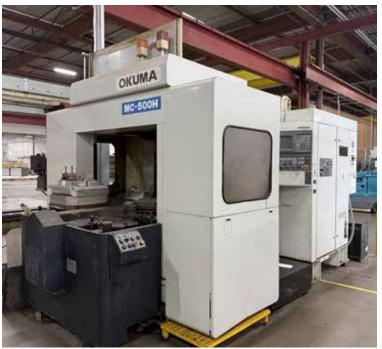

#### **HORIZONTAL MACHINING CENTERS**

MITSUI SEIKI HS4A, FANUC 15M CONTROL, XYZ TRAVELS: 15" X 15" X 14", 50 TAPER SPINDLE, 12,000 RPM SPINDLE, S/N NA

OKUMA MC-500H, OSP7000L CONTROL, XYZ TRAVELS: 28" X 24" X 24", 50 TAPER SPINDLE, S/N 0305