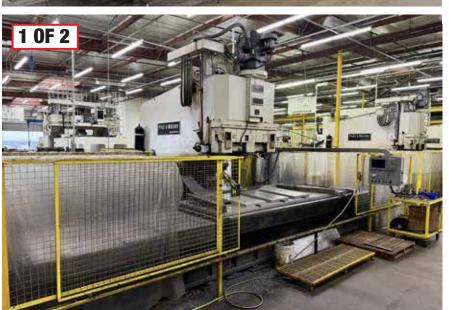

#### **GANTRY TYPE MACHINING CENTER**

HANDTMANN PBZ 600 T2, XYZ TRAVELS: 255" X 12" X 8". NO CONTROL. PARTS ONLY MACHINE