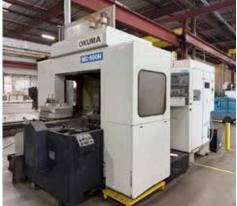

#### **HORIZONTAL MACHINING CENTERS**

MITSUI SEIKI HS4A, FANUC 15M CONTROL, XYZ TRAVELS: 15" X 15" X 14", 50 TAPER SPINDLE, 12,000 RPM SPINDLE, S/N NA

OKUMA MC-500H, OSP7000L CONTROL, XYZ TRAVELS: 28" X 24" X 24", 50 TAPER SPINDLE, S/N 0305