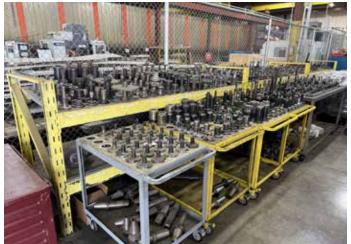

AND BID ONLINE

## **SURPLUS TO ONGOING NEEDS OF: ALIGN PRECISION**

TIMED ONLINE AUCTION: TUESDAY, JUNE 24 STARTING AT 10:00 AM PDT INSPECTION: MONDAY, JUNE 23 FROM 9:00 AM TO 3:00 PM PDT LOCATIONS: 20445 EAST WALNUT DRIVE NORTH, CITY OF INDUSTRY, CA 91789 7100 BELGRAVE AVENUE, GARDEN GROVE, CA 92841





(3) SNK FSP-120V 5-AXIS PROFILERS, MITSUI SEIKI HS4A, OKUMA MC-500H & MORI SEIKI MH-50 HORIZONTAL MACHINING CENTERS, (2) 2006 OKUMA MACTURN 550 MULTI-AXIS LATHES, FADAL VMC15XT VERTICAL MACHINING CENTER, MAG CINCINNATI 5-AXIS PROFILER, HANDTMANN PBZ T2 5-AXIS GANTRY TYPE MACHINING CENTER, (2) PRATT & WHITNEY WOLVERINE PROFILERS, HUFFORD STRETCH PRESS & TOOL CRIB

#### **GANTRY TYPE MACHINING CENTER**

HANDTMANN PBZ 600 T2, XYZ TRAVELS: 255" X 12" X 8". NO CONTROL. PARTS ONLY MACHINE





## ONSITE INSPECTION IN (2) LOCATIONS

20445 E. WALNUT DRIVE NORTH, CITY OF INDUSTRY, CA 91789

- 7100 BELGRAVE AVENUE, GARDEN GROVE, CA 92841



#### **TOOLING**

100'S OF 50 TAPER TOOL HOLDERS & TOOL CARTS