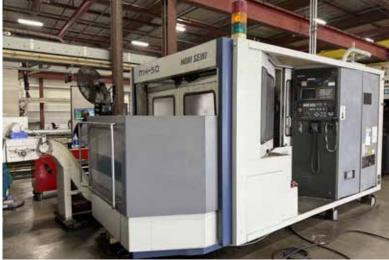

MORI SEIKI MH-50, MSC FANUC CONTROL, XYZ TRAVELS: 27" X 24" X 23", 50 TAPER SPINDLE, S/N 830