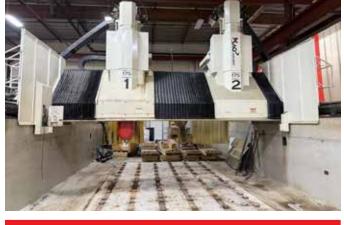

#### **5-AXIS PROFILERS**

(3) SNK FSP-120V, (3) SPINDLE, XYZ TRAVELS: 120" X 50" X 24", S/N'S 450639, 450640, 450616, PARTS ONLY MACHINES

CINCINNATI MAG 5-AXIS PROFILER, (2) SPINDLES, PARTS ONLY MACHINE, NEW BOXED PARTS,