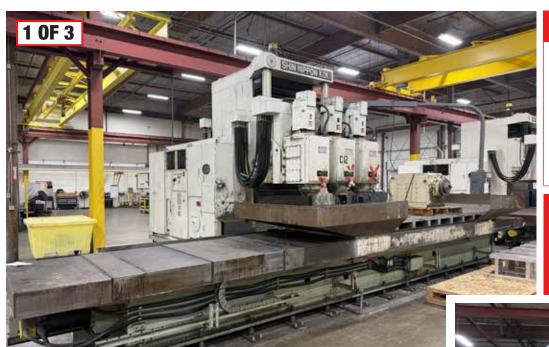

#### **5-AXIS PROFILERS**

(3) SNK FSP-120V, (3) SPINDLE, XYZ TRAVELS: 120" X 50" X 24", S/N'S 450639, 450640, 450616, PARTS ONLY MACHINES

CINCINNATI MAG 5-AXIS PROFILER, (2) SPINDLES, PARTS ONLY MACHINE, NEW BOXED PARTS,

(2) PRATT & WHITNEY WOLVERINE, XYZ TRAVELS: 120" X 49" X 24", 50 TAPER SPINDLE, 40 HP, S/N'S 1970 0451, M-1970 0454