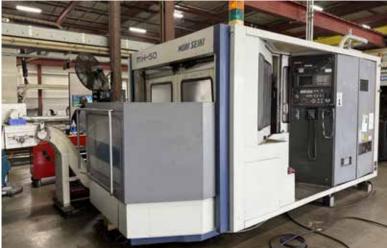

MORI SEIKI MH-50, MSC FANUC CONTROL, XYZ TRAVELS: 27" X 24" X 23", 50 TAPER SPINDLE, S/N 830