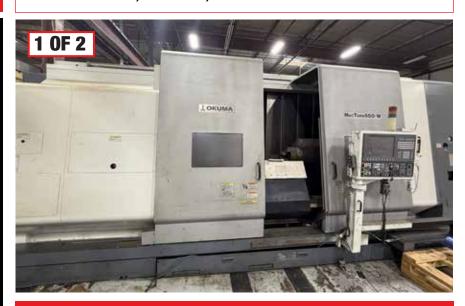

#### **MULTI-AXIS LATHES**

(2) 2006 OKUMA MAC TURN 550-W, OSP-P200L CONTROL, 15" CHUCK, FULL CONTOURING B-AXIS UNIVERSAL HEAD, S/N'S 122254, 122206