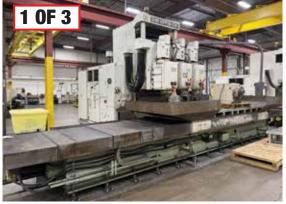

#### **GANTRY TYPE MACHINING CENTER**

HANDTMANN PBZ 600 T2, XYZ TRAVELS: 255" X 12" X 8". NO CONTROL. PARTS ONLY MACHINE