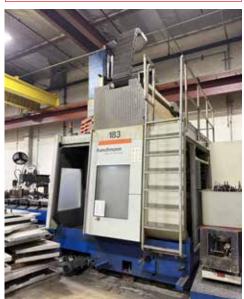

#### **GANTRY TYPE MACHINING CENTER**

HANDTMANN PBZ 600 T2, XYZ TRAVELS: 255" X 12" X 8". NO CONTROL. PARTS ONLY MACHINE