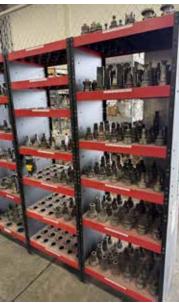

WALNUT DRIVE NORTH, CITY OF INDUSTRY, CA 91789 7100 BELGRAVE AVENUE, GARDEN GROVE, CA 92841





(3) SNK FSP-120V 5-AXIS PROFILERS, MITSUI SEIKI HS4A, OKUMA MC-500H & MORI SEIKI MH-50 HORIZONTAL MACHINING CENTERS, (2) 2006 OKUMA MACTURN 550 MULTI-AXIS LATHES, FADAL VMC15XT VERTICAL MACHINING CENTER, MAG CINCINNATI 5-AXIS PROFILER, HANDTMANN PBZ T2 5-AXIS GANTRY TYPE MACHINING CENTER, (2) PRATT & WHITNEY WOLVERINE PROFILERS, HUFFORD STRETCH PRESS & TOOL CRIB

#### **GANTRY TYPE MACHINING CENTER**

HANDTMANN PBZ 600 T2, XYZ TRAVELS: 255" X 12" X 8". NO CONTROL. PARTS ONLY MACHINE





## ONSITE INSPECTION IN (2) LOCATIONS

20445 E. WALNUT DRIVE NORTH, CITY OF INDUSTRY, CA 91789

- 7100 BELGRAVE AVENUE, GARDEN GROVE, CA 92841



#### **TOOLING**

100'S OF 50 TAPER TOOL HOLDERS & TOOL CARTS