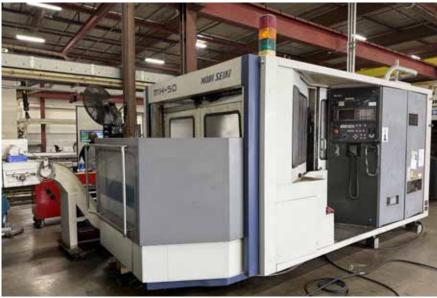

MORI SEIKI MH-50, MSC FANUC CONTROL, XYZ TRAVELS: 27" X 24" X 23", 50 TAPER SPINDLE, S/N 830