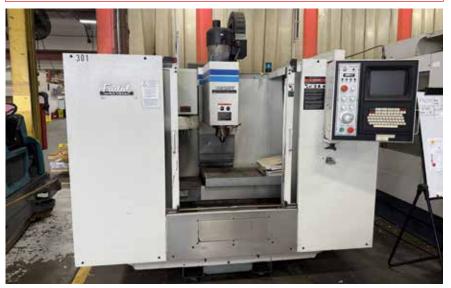

#### **VERTICAL MACHINING CENTER**

FADAL VMC15XT, MODEL 914-15, FADAL 88HS CONTROL, XYZ TRAVELS: 30" X 16" X 20", S/N 9406470