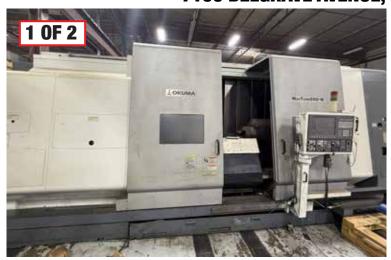

#### **MULTI-AXIS LATHES**

(2) 2006 OKUMA MAC TURN 550-W, OSP-P200L CONTROL, 15" CHUCK, FULL CONTOURING B-AXIS UNIVERSAL HEAD, S/N'S 122254, 122206