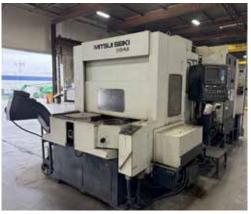

#### **HORIZONTAL MACHINING CENTERS**

MITSUI SEIKI HS4A, FANUC 15M CONTROL, XYZ TRAVELS: 15" X 15" X 14", 50 TAPER SPINDLE, 12,000 RPM SPINDLE, S/N NA

OKUMA MC-500H, OSP7000L CONTROL, XYZ TRAVELS: 28" X 24" X 24", 50 TAPER SPINDLE, S/N 0305