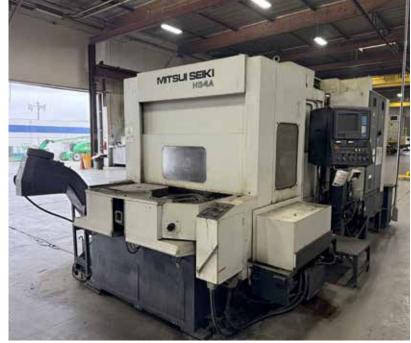

#### **HORIZONTAL MACHINING CENTERS**

MITSUI SEIKI HS4A, FANUC 15M CONTROL, XYZ TRAVELS: 15" X 15" X 14", 50 TAPER SPINDLE, 12,000 RPM SPINDLE, S/N NA

OKUMA MC-500H, OSP7000L CONTROL, XYZ TRAVELS: 28" X 24" X 24", 50 TAPER SPINDLE, S/N 0305