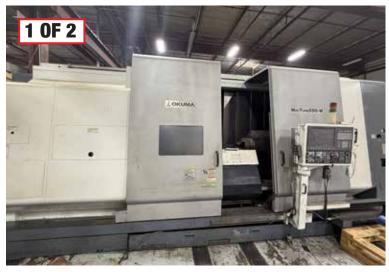

#### **MULTI-AXIS LATHES**

(2) 2006 OKUMA MAC TURN 550-W, OSP-P200L CONTROL, 15" CHUCK, FULL CONTOURING B-AXIS UNIVERSAL HEAD, S/N'S 122254, 122206