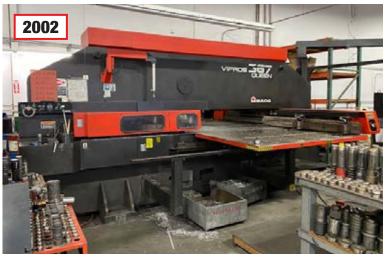

## **TURRETS**

2002 AMADA VIPROS 367 CNC TURRET FABRICATOR W/ AMADA GE FANUC SERIES 18-P CNC CONTROLS, WET CLUTCH, AMADA TRIPLE TRACKER, 30 TON, 58-TURRET STATIONS, S/N AVQ67015 2001 AMADA PEGA-345 CNC TURRET FABRICATOR W/ AMADA AMADAN 04P-C CONTROLS, WET CLUTCH, MDL. PGC 304050, 30 TON, 58-TURRET STATIONS, S/N A0450335