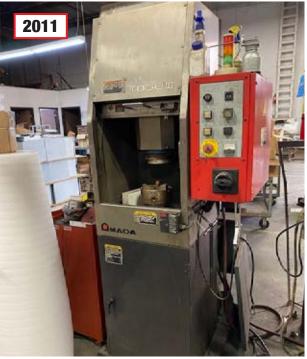

# DIE GRINDER

. \* 8

2011 AMADA TOGO III-US AUTOMATIC Grinding Machine, S/N 30230096