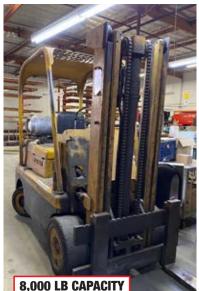

# FORKLIFTS

HYSTER 8,000 LB. LPG FORKLIFT W/ SOLID HARD TIRES MITSUBISHI 5,000 LB. LPG FORKLIFT W/ SOLID HARD TIRES

5,000 LB CAPACITY