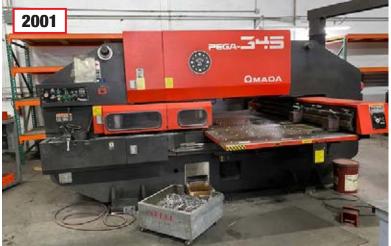

## **TURRETS**

2002 AMADA VIPROS 367 CNC TURRET FABRICATOR W/ AMADA GE FANUC SERIES 18-P CNC CONTROLS, WET CLUTCH, AMADA TRIPLE TRACKER, 30 TON, 58-TURRET STATIONS, S/N AVQ67015 2001 AMADA PEGA-345 CNC TURRET FABRICATOR W/ AMADA AMADAN 04P-C CONTROLS, WET CLUTCH, MDL. PGC 304050, 30 TON, 58-TURRET STATIONS, S/N A0450335