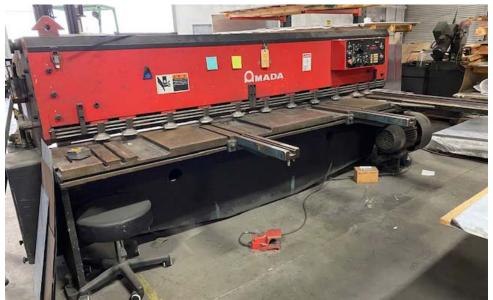

### **SHEAR**

2001

1986 AMADA MDL. M2545, 10' POWER GAP SHEAR W/ FOPBG FRONT EXTENSIONS, S/N 25452884