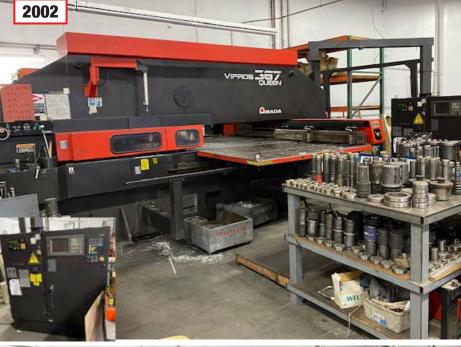

## **TURRETS**

2002 AMADA VIPROS 367 CNC TURRET FABRICATOR W/ AMADA GE FANUC SERIES 18-P CNC CONTROLS, WET CLUTCH, AMADA TRIPLE TRACKER, 30 TON, 58-TURRET STATIONS, S/N AVQ67015 2001 AMADA PEGA-345 CNC TURRET FABRICATOR W/ AMADA AMADAN 04P-C CONTROLS, WET CLUTCH, MDL. PGC 304050, 30 TON, 58-TURRET STATIONS, S/N A0450335