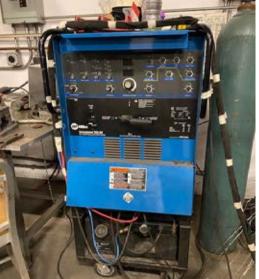

# WELDERS

(2) MILLER SYNCROWAVE 250 DX WELDERS W/ CC-AC/DC SQUAREWAVE POWER SOURCE, S/N'S LC519077. LB165827

LINCOLN POWER MIG 255. **250 AMP ARC WELDER** TIG WELDER W/ MAGNUM SYSTEM. S/N U1001127936