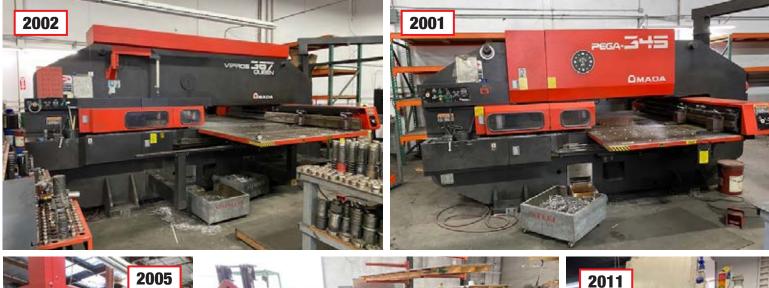

2002 AMADA VIPROS 367 CNC TURRET FABRICATOR, 2001 AMADA PEGA-345 CNC TURRET FABRICATOR WITH AMADA AMADAN 04P-C CONTROLS, APLOO COMPUTER WITH SOFTWARE & SOLIDWORKS COMPUTER WITH SOFTWARE, AMADA TURRET TOOLING: PUNCHES & DIES AMADA 10' POWER GAP SHEAR, 2011 AMADA TOGO III-US AUTOMATIC GRINDING MACHINE, INSERTION PRESSES, CORNER NOTCHER, WELDERS, HYSTER & MITSUBISHI FORKLIFTS, SHOP SUPPORT EQUIPMENT AND RELATED ITEMS

## **TURRETS**

2002 AMADA VIPROS 367 CNC TURRET FABRICATOR W/ AMADA GE FANUC SERIES 18-P CNC CONTROLS, WET CLUTCH, AMADA TRIPLE TRACKER, 30 TON, 58-TURRET STATIONS, S/N AVQ67015 2001 AMADA PEGA-345 CNC TURRET FABRICATOR W/ AMADA AMADAN 04P-C CONTROLS, WET CLUTCH, MDL. PGC 304050, 30 TON, 58-TURRET STATIONS, S/N A0450335

### **SHEAR**

2001

1986 AMADA MDL. M2545, 10' POWER GAP SHEAR W/ FOPBG FRONT EXTENSIONS, S/N 25452884