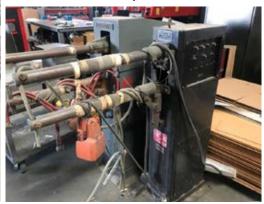

# **INSERTION PRESSES**

2005 HAEGER MDL. 618 PLUS-L FASTENER **INSERTION SYSTEM, S/N GPL20825** 2000 HAEGER MDL. 618-1H, INSERTION PRESS, S/N 06H01019