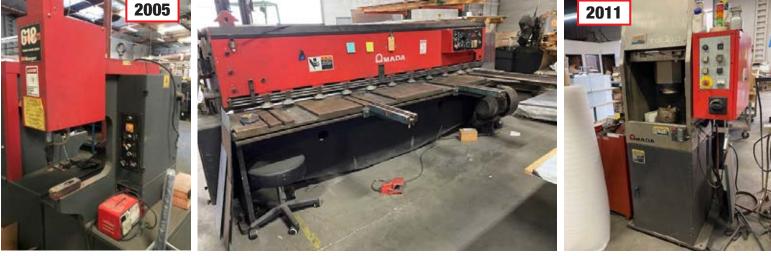

# DIE GRINDER

. \* 8

2011 AMADA TOGO III-US AUTOMATIC Grinding Machine, S/N 30230096

### **SHEAR**

2001

1986 AMADA MDL. M2545, 10' POWER GAP SHEAR W/ FOPBG FRONT EXTENSIONS, S/N 25452884