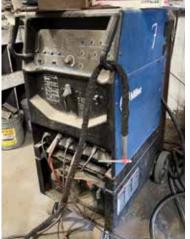

### WELDERS

(9) MILLER MILLERMATIC MIG WELDERS, 250 AMP
(2) MILLER DC STICK WELDERS, 300 AMP
(2) MILLER PLASMA CUTTERS MILLER HELIARC SYNCROWAVE, 250 AMP
P & H HELIARC, 300 AMP
LINCOLN IDEALARC, MIG R35
& 325 AMP
COBRA-MATIC WIRE FEED