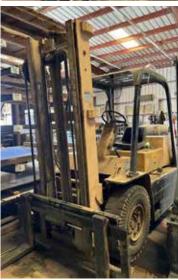

#### FORKLIFTS

CATERPILLAR V80D, 8,000 LB CAPACITY, LPG, SIDE SHIFT HYSTER, 7,000 LB CAPACITY, LPG HYSTER, 2,500 LB CAPACITY, LPG, 3-WHEEL MITSUBISHI, 3,000 LB CAPACITY, LPG

SHEARS

CINCINNATI 1815, .025" X 12' CAPACITY Morgan, 4 Mm X 10' Capacity