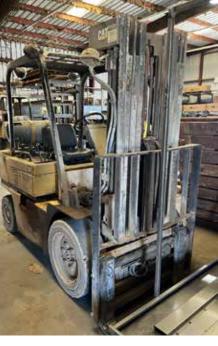

#### FORKLIFTS

CATERPILLAR V80D, 8,000 LB CAPACITY, LPG, SIDE SHIFT HYSTER, 7,000 LB CAPACITY, LPG HYSTER, 2,500 LB CAPACITY, LPG, 3-WHEEL MITSUBISHI, 3,000 LB CAPACITY, LPG

SHEARS

CINCINNATI 1815, .025" X 12' CAPACITY Morgan, 4 Mm X 10' Capacity