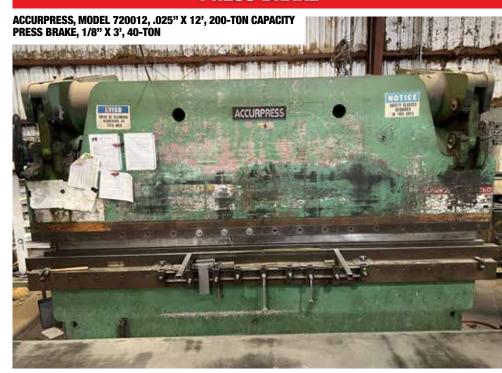

CINCINNATI 1815 & MORGAN SHEARS, ACCURPRESS 12' PRESS BRAKE, AMADA NOTCHER, MUBEA & BUFFALO IRONWORKERS, PUNCH PRESSES, COLD SAWS, PIPE THREADER, MILLER HELIARC, MIG & STICK WELDERS, MILLER PLASMA CUTTERS, CATERPILLAR, MITSUBISHI & (4) HYSTER FORKLIFTS TO 8,000 LB CAPACITY, WELDING TABLES, GRINDERS, AIR COMPRESSORS, PLANT SUPPORT, METAL MATERIAL, TRUCK BOXES & RACKS AND RELATED ITEMS

# METAL USEABLE MATERIAL & SCRAP

USEABLE FLAT BAR, ROUND & SHEET STOCK AND SCRAP METAL

**PRESS BRAKE** 