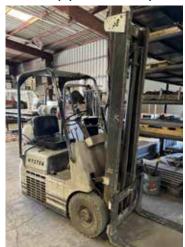

#### FORKLIFTS

CATERPILLAR V80D, 8,000 LB CAPACITY, LPG, SIDE SHIFT HYSTER, 7,000 LB CAPACITY, LPG HYSTER, 2,500 LB CAPACITY, LPG, 3-WHEEL MITSUBISHI, 3,000 LB CAPACITY, LPG

SHEARS

CINCINNATI 1815, .025" X 12' CAPACITY Morgan, 4 Mm X 10' Capacity