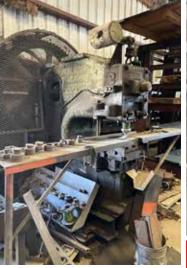

#### **PLANT SUPPORT EQUIPMENT**

AMADA CORNER NOTCHER **V.O. 50-TON PUNCH PRESS** HILLIS & JONES PUNCH PRESS, 75-TON CAPACITY PYRAMID ROLLS, 3/16" X 5' CAPACITY SPOT WELDER, ACME, 25 KVA, SOLAR CONTROLS (4) DRILL PRESSES **TUBE/HORIZONTAL COMBO LONG STROKE BENDER** (2) COLD SAWS, SUPER BROWN, 12" BLADE ABRASIVE 20" SAW, 10 HP PARTS TUMBLER, 18" X 48" **PIPE THREADER, 2" CAPACITY** (2) TABLE SAWS, 10", 2 HP (2) RADIAL CUTOFF SAWS, 10" SURFACE GRINDER **BURR KING BELT SANDER** BELT SANDER; 4" X 48" **PEDESTAL GRINDERS** PEDESTAL SANDERS, 1" X 10" WHEEL **PEDESTAL POLISHER BENCH GRINDERS** SANDBLASTER **GRACO ELECTROSTATIC GUN SYSTEM** PRESSURE POTS, POWER TOOLS, MAGNETS, CHAINS, HOOKS, **WELDING SUPPLIES** 