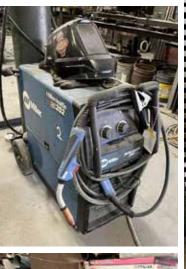

### WELDERS

(9) MILLER MILLERMATIC MIG WELDERS, 250 AMP
(2) MILLER DC STICK WELDERS, 300 AMP
(2) MILLER PLASMA CUTTERS MILLER HELIARC SYNCROWAVE, 250 AMP
P & H HELIARC, 300 AMP
LINCOLN IDEALARC, MIG R35
& 325 AMP
COBRA-MATIC WIRE FEED