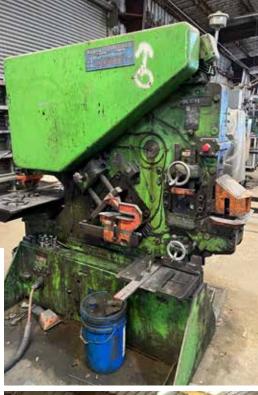

TER THAN WEDNESDAY, NOVEMBER 2. NO EXCEPTIONS. PREPPING, REMOVAL, LOADING & TRUCKING IS THE RESPONSIBILITY OF THE BUYER.

#### **BUYER'S PREMIUM:**

18% FOR ALL PURCHASES.

FOR COMPLETE SALE INFO: 818.264.4232 OR VISIT WWW.UNITEDASSETSALES.COM EMAIL: ROY@UNITEDASSETSALES.COM

#### ONLINE BIDDING PROVIDED BY

# **BidSpotter**



### WWW.UNITEDASSETSALES.COM

23945 Calabasas Rd., Ste. 209, Calabasas, CA 91302 Office 818.264.4232 | roy@unitedassetsales.com

> ROY GAMITYAN, AUCTIONEER CA Bond# 63388305

## IRONWORKERS

MUBEA, MODEL 88-6 BUFFALO, MODEL ½

### WELDERS

(9) MILLER MILLERMATIC MIG WELDERS, 250 AMP
(2) MILLER DC STICK WELDERS, 300 AMP
(2) MILLER PLASMA CUTTERS MILLER HELIARC SYNCROWAVE, 250 AMP
P & H HELIARC, 300 AMP
LINCOLN IDEALARC, MIG R35
& 325 AMP
COBRA-MATIC WIRE FEED











# METAL USEABLE MATERIAL & SCRAP

USEABLE FLAT BAR, ROUND & SHEET STOCK AND SCRAP METAL



**PRESS BRAKE** 

#### **PLANT SUPPORT EQUIPMENT**

AMADA CORNER NOTCHER **V.O. 50-TON PUNCH PRESS** HILLIS & JONES PUNCH PRESS, 75-TON CAPACITY PYRAMID ROLLS, 3/16" X 5' CAPACITY SPOT WELDER, ACME, 25 KVA, SOLAR CONTROLS (4) DRILL PRESSES **TUBE/HORIZONTAL COMBO LONG STROKE BENDER** (2) COLD SAWS, SUPER BROWN, 12" BLADE ABRASIVE 20" SAW, 10 HP PARTS TUMBLER, 18" X 48" **PIPE THREADER, 2" CAPACITY** (2) TABLE SAWS, 10", 2 HP (2) RADIAL CUTOFF SAWS, 10" SURFACE GRINDER **BURR KING BELT SANDER** BELT SANDER; 4" X 48" **PEDESTAL GRINDERS** PEDESTAL SANDERS, 1" X 10" WHEEL **PEDESTAL POLISHER BENCH GRINDERS** SANDBLASTER **GRACO ELECTROSTATIC GUN SYSTEM** PRESSURE POTS, POWER TOOLS, MAGNETS, CHAINS,