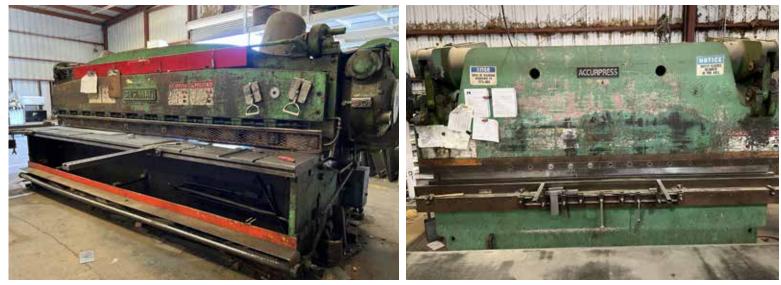

#### FORKLIFTS

CATERPILLAR V80D, 8,000 LB CAPACITY, LPG, SIDE SHIFT HYSTER, 7,000 LB CAPACITY, LPG HYSTER, 2,500 LB CAPACITY, LPG, 3-WHEEL MITSUBISHI, 3,000 LB CAPACITY, LPG

SHEARS

CINCINNATI 1815, .025" X 12' CAPACITY Morgan, 4 Mm X 10' Capacity

# METAL USEABLE MATERIAL & SCRAP

USEABLE FLAT BAR, ROUND & SHEET STOCK AND SCRAP METAL

**PRESS BRAKE** 