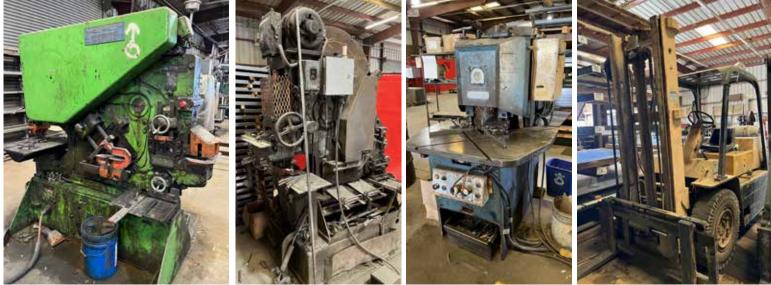

## IRONWORKERS

MUBEA, MODEL 88-6 BUFFALO, MODEL ½

#### **PLANT SUPPORT EQUIPMENT**

AMADA CORNER NOTCHER **V.O. 50-TON PUNCH PRESS** HILLIS & JONES PUNCH PRESS, 75-TON CAPACITY PYRAMID ROLLS, 3/16" X 5' CAPACITY SPOT WELDER, ACME, 25 KVA, SOLAR CONTROLS (4) DRILL PRESSES **TUBE/HORIZONTAL COMBO LONG STROKE BENDER** (2) COLD SAWS, SUPER BROWN, 12" BLADE ABRASIVE 20" SAW, 10 HP PARTS TUMBLER, 18" X 48" **PIPE THREADER, 2" CAPACITY** (2) TABLE SAWS, 10", 2 HP (2) RADIAL CUTOFF SAWS, 10" SURFACE GRINDER **BURR KING BELT SANDER** BELT SANDER; 4" X 48" **PEDESTAL GRINDERS** PEDESTAL SANDERS, 1" X 10" WHEEL **PEDESTAL POLISHER BENCH GRINDERS** SANDBLASTER **GRACO ELECTROSTATIC GUN SYSTEM** PRESSURE POTS, POWER TOOLS, MAGNETS, CHAINS, HOOKS, **WELDING SUPPLIES** 

#### FORKLIFTS

CATERPILLAR V80D, 8,000 LB CAPACITY, LPG, SIDE SHIFT HYSTER, 7,000 LB CAPACITY, LPG HYSTER, 2,500 LB CAPACITY, LPG, 3-WHEEL MITSUBISHI, 3,000 LB CAPACITY, LPG

SHEARS

CINCINNATI 1815, .025" X 12' CAPACITY Morgan, 4 Mm X 10' Capacity