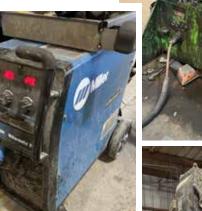

### WELDERS

(9) MILLER MILLERMATIC MIG WELDERS, 250 AMP
(2) MILLER DC STICK WELDERS, 300 AMP
(2) MILLER PLASMA CUTTERS MILLER HELIARC SYNCROWAVE, 250 AMP
P & H HELIARC, 300 AMP
LINCOLN IDEALARC, MIG R35
& 325 AMP
COBRA-MATIC WIRE FEED