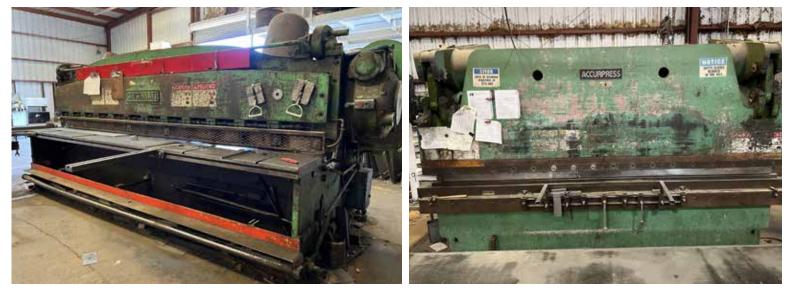

#### FORKLIFTS

CATERPILLAR V80D, 8,000 LB CAPACITY, LPG, SIDE SHIFT HYSTER, 7,000 LB CAPACITY, LPG HYSTER, 2,500 LB CAPACITY, LPG, 3-WHEEL MITSUBISHI, 3,000 LB CAPACITY, LPG

SHEARS

CINCINNATI 1815, .025" X 12' CAPACITY Morgan, 4 Mm X 10' Capacity