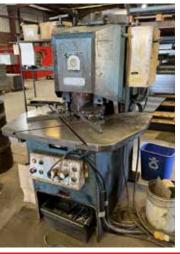

#### **PLANT SUPPORT EQUIPMENT**

AMADA CORNER NOTCHER **V.O. 50-TON PUNCH PRESS** HILLIS & JONES PUNCH PRESS, 75-TON CAPACITY PYRAMID ROLLS, 3/16" X 5' CAPACITY SPOT WELDER, ACME, 25 KVA, SOLAR CONTROLS (4) DRILL PRESSES **TUBE/HORIZONTAL COMBO LONG STROKE BENDER** (2) COLD SAWS, SUPER BROWN, 12" BLADE ABRASIVE 20" SAW, 10 HP PARTS TUMBLER, 18" X 48" **PIPE THREADER, 2" CAPACITY** (2) TABLE SAWS, 10", 2 HP (2) RADIAL CUTOFF SAWS, 10" SURFACE GRINDER **BURR KING BELT SANDER** BELT SANDER; 4" X 48" **PEDESTAL GRINDERS** PEDESTAL SANDERS, 1" X 10" WHEEL **PEDESTAL POLISHER BENCH GRINDERS** SANDBLASTER **GRACO ELECTROSTATIC GUN SYSTEM** PRESSURE POTS, POWER TOOLS, MAGNETS, CHAINS, HOOKS, **WELDING SUPPLIES** 