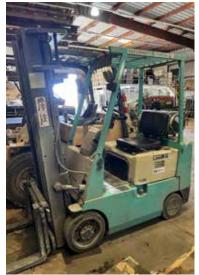

#### FORKLIFTS

CATERPILLAR V80D, 8,000 LB CAPACITY, LPG, SIDE SHIFT HYSTER, 7,000 LB CAPACITY, LPG HYSTER, 2,500 LB CAPACITY, LPG, 3-WHEEL MITSUBISHI, 3,000 LB CAPACITY, LPG

SHEARS

CINCINNATI 1815, .025" X 12' CAPACITY Morgan, 4 Mm X 10' Capacity