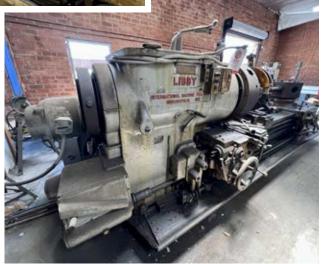

#### WWW.UNITEDASSETSALES.COM

23945 Calabasas Rd., Ste. 209, Calabasas, CA 91302
Office 818.264.4232 | roy@unitedassetsales.com
ROY GAMITYAN, AUCTIONEER
CA Bond# 63388305

LIBBY H TYPE, 12" HOLE THRU, 24" X 84" CC, 28" 4-JAW CHUCK, 5-STATION TURRET, 1,800 RPM SPINDLE SPEED