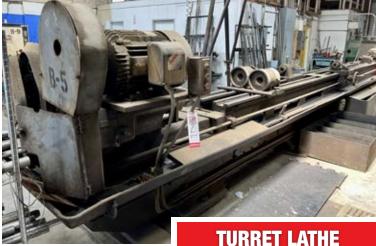

#### WWW.UNITEDASSETSALES.COM

23945 Calabasas Rd., Ste. 209, Calabasas, CA 91302
Office 818.264.4232 | roy@unitedassetsales.com
ROY GAMITYAN, AUCTIONEER
CA Bond# 63388305

LIBBY H TYPE, 12" HOLE THRU, 24" X 84" CC, 28" 4-JAW CHUCK, 5-STATION TURRET, 1,800 RPM SPINDLE SPEED