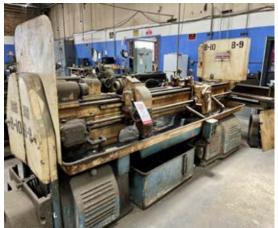

#### WWW.UNITEDASSETSALES.COM

23945 Calabasas Rd., Ste. 209, Calabasas, CA 91302
Office 818.264.4232 | roy@unitedassetsales.com
ROY GAMITYAN, AUCTIONEER
CA Bond# 63388305

LIBBY H TYPE, 12" HOLE THRU, 24" X 84" CC, 28" 4-JAW CHUCK, 5-STATION TURRET, 1,800 RPM SPINDLE SPEED