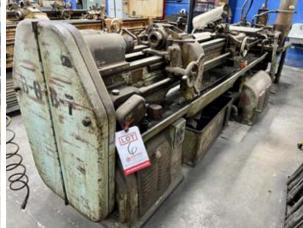

## TREPANNING LATHE

LEBLOND, 24" X 300" CC, 16" 3-JAW CHUCK, 8" HOLE THRU, THREADING, BALDOR ADJUSTABLE SPEED DRIVE

LEBLOND 300" TREPANNING LATHE,
(2) PRATT & WHITNEY 1½B DEEP HOLE
DRILLERS, PRATT & WHITNEY 1B DEEP HOLE
DRILLER, (3) PRATT & WHITNEY ½B DEEP
HOLE DRILLERS, LIBBY H-TYPE
12" HOLE TURRET LATHE