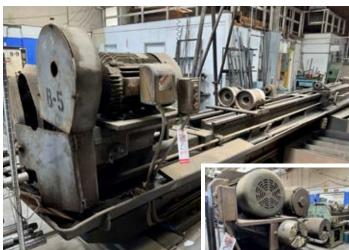

## TREPANNING LATHE

LEBLOND, 24" X 300" CC, 16" 3-JAW CHUCK, 8" HOLE THRU, THREADING, BALDOR ADJUSTABLE SPEED DRIVE

LEBLOND 300" TREPANNING LATHE,
(2) PRATT & WHITNEY 1½B DEEP HOLE
DRILLERS, PRATT & WHITNEY 1B DEEP HOLE
DRILLER, (3) PRATT & WHITNEY ½B DEEP
HOLE DRILLERS, LIBBY H-TYPE
12" HOLE TURRET LATHE

## **DEEP HOLE DRILLERS**

PRATT & WHITNEY 11/2B, DUAL 8" CHUCKS, 312" BED, M-973 S/N 252

PRATT & WHITNEY 1½B, 312" BED, NO CHUCKS, M-973, S/N N/A

PRATT & WHITNEY 1B, DUAL 8" CHUCKS, 158" BED. M-1805. S/N 288