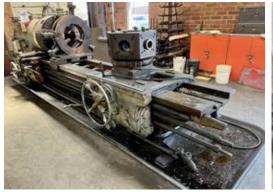

## TREPANNING LATHE

LEBLOND, 24" X 300" CC, 16" 3-JAW CHUCK, 8" HOLE THRU, THREADING, BALDOR ADJUSTABLE SPEED DRIVE

LEBLOND 300" TREPANNING LATHE,
(2) PRATT & WHITNEY 1½B DEEP HOLE
DRILLERS, PRATT & WHITNEY 1B DEEP HOLE
DRILLER, (3) PRATT & WHITNEY ½B DEEP
HOLE DRILLERS, LIBBY H-TYPE
12" HOLE TURRET LATHE