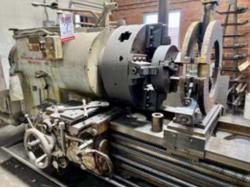

## **DEEP HOLE DRILLERS**

PRATT & WHITNEY 11/2B, DUAL 8" CHUCKS, 312" BED, M-973 S/N 252

PRATT & WHITNEY 1½B, 312" BED, NO CHUCKS, M-973, S/N N/A

PRATT & WHITNEY 1B, DUAL 8" CHUCKS, 158" BED. M-1805. S/N 288

PRATT & WHITNEY 1/2B, DUAL 4" CHUCKS, 112" BED, M-1818, S/N 22735

PRATT & WHITNEY 1/2B, DUAL 4" CHUCKS, 112" BED, M-1818, S/N N/A