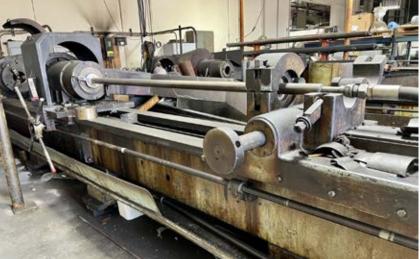

## TREPANNING LATHE

LEBLOND, 24" X 300" CC, 16" 3-JAW CHUCK, 8" HOLE THRU, THREADING, BALDOR ADJUSTABLE SPEED DRIVE

LEBLOND 300" TREPANNING LATHE,
(2) PRATT & WHITNEY 1½B DEEP HOLE
DRILLERS, PRATT & WHITNEY 1B DEEP HOLE
DRILLER, (3) PRATT & WHITNEY ½B DEEP
HOLE DRILLERS, LIBBY H-TYPE
12" HOLE TURRET LATHE