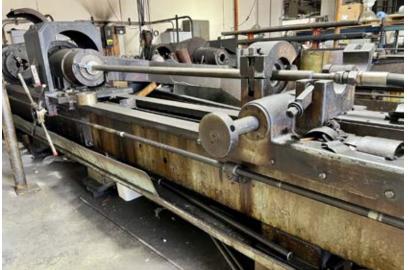

## **DEEP HOLE DRILLERS**

PRATT & WHITNEY 11/2B, DUAL 8" CHUCKS, 312" BED, M-973 S/N 252

PRATT & WHITNEY 1½B, 312" BED, NO CHUCKS, M-973, S/N N/A

PRATT & WHITNEY 1B, DUAL 8" CHUCKS, 158" BED. M-1805. S/N 288

PRATT & WHITNEY 1/2B, DUAL 4" CHUCKS, 112" BED, M-1818, S/N 22735

PRATT & WHITNEY 1/2B, DUAL 4" CHUCKS, 112" BED, M-1818, S/N N/A