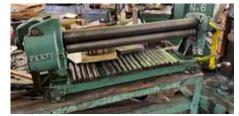

### **SHEET METAL FABRICATION EQUIPMENT**

WISCONSIN PRESS BRAKE, MODEL 12FN 100 FORCEMASTER, 100 TON X 12' BED, 3" STROKE, S/N 72303

**DIARCO** 18-48 PRESS BRAKE, 48" CAPACITY, 18 GAGE, S/N 1-1065

**PEXTO** SHEAR, MODEL 14U6F, 14 GAGE, S/N 06779