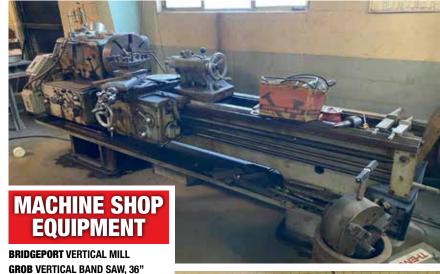

## CALVIN METALCRAFT, INC.

AUCTION: TUESDAY, MARCH 24 AT 11:00 AM PST INSPECTION: MORNING OF SALE FROM 8:00 AM TO 11:00 AM PST

**LOCATION: 1600 EAST 5TH STREET, OXNARD, CA** 

2001 SUTHERLAND AUTO STAMPER 200 TON DEEP DRAW HYDRAULIC PRESS, AIDA 100 TON MECHANICAL PRESS, WISCONSIN 100 TON X 12' PRESS BRAKE, DIACRO 4' PRESS BRAKE, PEXTO SHEAR, CIRCLE SHEAR, LINCOLN WELDERS, MACHINE SHOP, CLARK FORKLIFT, SUPPORT EQUIPMENT, PALLET RACKING, VINTAGE CAR PARTS & RELATED ITEMS

## **OWNER RETIRING CALVIN METALCRAFT, INC.**

AUCTION: TUESDAY, MARCH 24 AT 11:00 AM PST INSPECTION: MORNING OF SALE FROM 8:00 AM TO 11:00 AM PST

**LOCATION: 1600 EAST 5TH STREET, OXNARD, CA** 