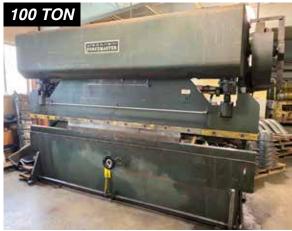

### **SHEET METAL FABRICATION EQUIPMENT**

WISCONSIN PRESS BRAKE, MODEL 12FN 100 FORCEMASTER, 100 TON X 12' BED, 3" STROKE, S/N 72303

**DIARCO** 18-48 PRESS BRAKE, 48" CAPACITY, 18 GAGE, S/N 1-1065

**PEXTO** SHEAR, MODEL 14U6F, 14 GAGE, S/N 06779