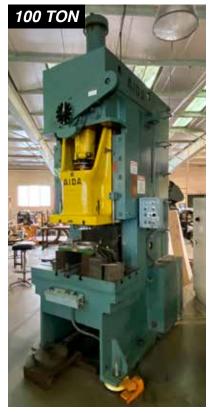

### **PUNCH PRESSES**

AIDA, MODEL PC-10 (2), 100 TON CAPACITY, 47.7' X 23" BOLSTER PLATE, 6.6" STROKE, 50 SPM, 2.9" SLIDE ADJUSTMENT, 10 HP, MECHANICAL, S/N 00110-0816

**ROUSSELLE** #6 PUNCH PRESS, 60 TON CAPACITY