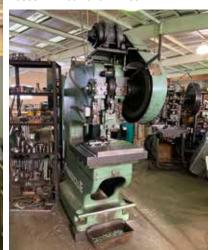

### **PUNCH PRESSES**

AIDA, MODEL PC-10 (2), 100 TON CAPACITY, 47.7' X 23" BOLSTER PLATE, 6.6" STROKE, 50 SPM, 2.9" SLIDE ADJUSTMENT, 10 HP, MECHANICAL, S/N 00110-0816

**ROUSSELLE** #6 PUNCH PRESS, 60 TON CAPACITY