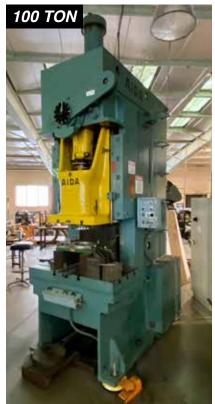

### **PUNCH PRESSES**

AIDA, MODEL PC-10 (2), 100 TON CAPACITY, 47.7' X 23" BOLSTER PLATE, 6.6" STROKE, 50 SPM, 2.9" SLIDE ADJUSTMENT, 10 HP, MECHANICAL, S/N 00110-0816

**ROUSSELLE** #6 PUNCH PRESS, 60 TON CAPACITY