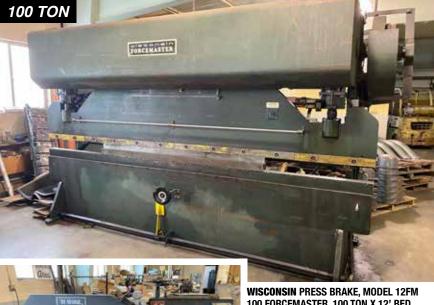

### **SHEET METAL FABRICATION EQUIPMENT**

WISCONSIN PRESS BRAKE, MODEL 12FN 100 FORCEMASTER, 100 TON X 12' BED, 3" STROKE, S/N 72303

**DIARCO** 18-48 PRESS BRAKE, 48" CAPACITY, 18 GAGE, S/N 1-1065

**PEXTO** SHEAR, MODEL 14U6F, 14 GAGE, S/N 06779