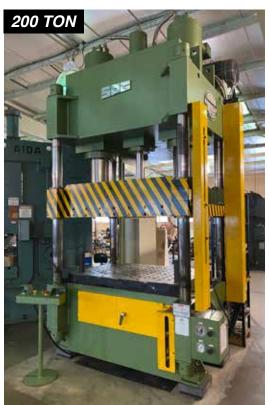

### **DEEP DRAW PRESSES**

100 TON

**2001 SUTHERLAND AUTO STAMPER PRESS,** MODEL HP-200, 200 TON CAPACITY, 1500 MM X 1000 MM BOLSTER SIZE, 1200 MM X 800 MM CUSHION TABLE SIZE, 1200 MM OPEN HEIGHT, 1120 RAM STROKE, 4 POST, WIBRO DYNAMICS MICRO LEVELING ISOLATOR PADS MODEL 10M 1200, 127 MAX PRESSURE, 40 HP, HYDRAULIC, S/N 10006302014