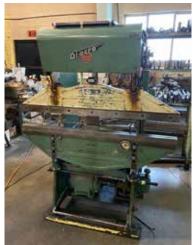

### **DEEP DRAW PRESSES**

100 TON

**2001 SUTHERLAND AUTO STAMPER PRESS,** MODEL HP-200, 200 TON CAPACITY, 1500 MM X 1000 MM BOLSTER SIZE, 1200 MM X 800 MM CUSHION TABLE SIZE, 1200 MM OPEN HEIGHT, 1120 RAM STROKE, 4 POST, WIBRO DYNAMICS MICRO LEVELING ISOLATOR PADS MODEL 10M 1200, 127 MAX PRESSURE, 40 HP, HYDRAULIC, S/N 10006302014