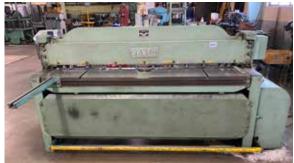

### **SHEET METAL FABRICATION EQUIPMENT**

WISCONSIN PRESS BRAKE, MODEL 12FN 100 FORCEMASTER, 100 TON X 12' BED, 3" STROKE, S/N 72303

**DIARCO** 18-48 PRESS BRAKE, 48" CAPACITY, 18 GAGE, S/N 1-1065

**PEXTO** SHEAR, MODEL 14U6F, 14 GAGE, S/N 06779

RELIANCE TOOL CIRCLE SHEAR, MODEL C35273, 350 SPINDLE SPEED, 52" INCH MAX CIRCLE, S/N 027490

(2) LINCOLN IDEALARC R3S ARC WELDERS, LN-7 SQUIRT FEEDERS