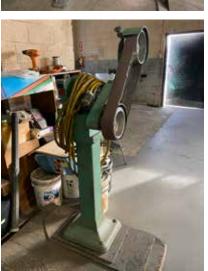

**INGERSOLL RAND AIR COMPRESSOR,** MODEL 30T, 10 HP, S/N 944169 **BURRKING 2" BELT SANDER** 