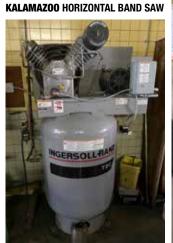

**INGERSOLL RAND AIR COMPRESSOR,** MODEL 30T, 10 HP, S/N 944169 **BURRKING 2" BELT SANDER** 