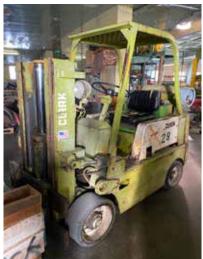

PUNCH PRESS** 



### **SHEET METAL FABRICATION EQUIPMENT**



WISCONSIN PRESS BRAKE, MODEL 12FN 100 FORCEMASTER, 100 TON X 12' BED, 3" STROKE, S/N 72303

**DIARCO** 18-48 PRESS BRAKE, 48" CAPACITY, 18 GAGE, S/N 1-1065

**PEXTO** SHEAR, MODEL 14U6F, 14 GAGE, S/N 06779

RELIANCE TOOL CIRCLE SHEAR, MODEL C35273, 350 SPINDLE SPEED, 52" INCH MAX CIRCLE, S/N 027490

(2) LINCOLN IDEALARC R3S ARC WELDERS, LN-7 SQUIRT FEEDERS





# **PUBLIC WEBCAST AUCTION**

BID ONSITE OR BID ONLINE

## **AFTERMARKET MOTORCYCLE TANK & FENDER MANUFACTURER**

## **OWNER RETIRING CALVIN METALCRAFT, INC.**

AUCTION: TUESDAY, MARCH 24 AT 11:00 AM PST INSPECTION: MORNING OF SALE FROM 8:00 AM TO 11:00 AM PST

**LOCATION: 1600 EAST 5TH STREET, OXNARD, CA** 









#### **FORKLIFT**

**CLARK, 6000 LB CAPACITY, LPG** 



#### VINTAGE CAR PARTS

1930'S T BUCKET 1931 CHEVY HOOD 1932 FORD FENDER FORD GRILL











WWW.UNITEDASSETSALES.COM