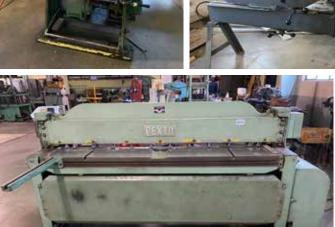

### **SHEET METAL FABRICATION EQUIPMENT**

WISCONSIN PRESS BRAKE, MODEL 12FN 100 FORCEMASTER, 100 TON X 12' BED, 3" STROKE, S/N 72303

**DIARCO** 18-48 PRESS BRAKE, 48" CAPACITY, 18 GAGE, S/N 1-1065

**PEXTO** SHEAR, MODEL 14U6F, 14 GAGE, S/N 06779