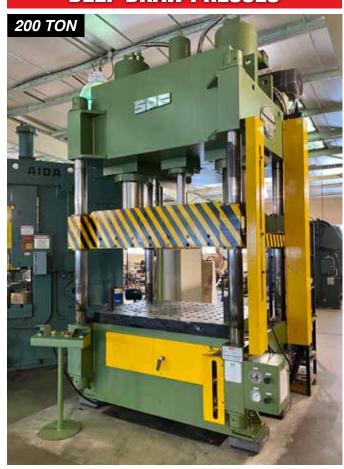

### **DEEP DRAW PRESSES**

100 TON

**2001 SUTHERLAND AUTO STAMPER PRESS,** MODEL HP-200, 200 TON CAPACITY, 1500 MM X 1000 MM BOLSTER SIZE, 1200 MM X 800 MM CUSHION TABLE SIZE, 1200 MM OPEN HEIGHT, 1120 RAM STROKE, 4 POST, WIBRO DYNAMICS MICRO LEVELING ISOLATOR PADS MODEL 10M 1200, 127 MAX PRESSURE, 40 HP, HYDRAULIC, S/N 10006302014