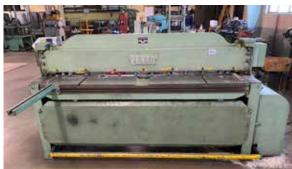

### **SHEET METAL FABRICATION EQUIPMENT**

WISCONSIN PRESS BRAKE, MODEL 12FN 100 FORCEMASTER, 100 TON X 12' BED, 3" STROKE, S/N 72303

**DIARCO** 18-48 PRESS BRAKE, 48" CAPACITY, 18 GAGE, S/N 1-1065

**PEXTO** SHEAR, MODEL 14U6F, 14 GAGE, S/N 06779