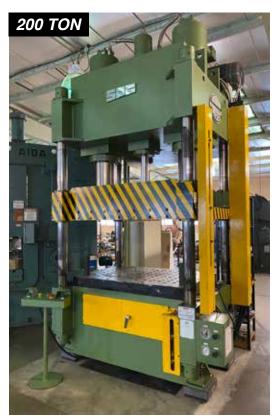

### **DEEP DRAW PRESSES**

100 TON

**2001 SUTHERLAND AUTO STAMPER PRESS,** MODEL HP-200, 200 TON CAPACITY, 1500 MM X 1000 MM BOLSTER SIZE, 1200 MM X 800 MM CUSHION TABLE SIZE, 1200 MM OPEN HEIGHT, 1120 RAM STROKE, 4 POST, WIBRO DYNAMICS MICRO LEVELING ISOLATOR PADS MODEL 10M 1200, 127 MAX PRESSURE, 40 HP, HYDRAULIC, S/N 10006302014