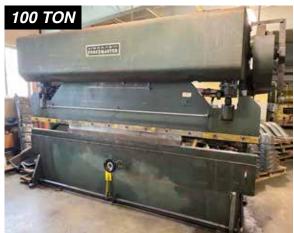

### **SHEET METAL FABRICATION EQUIPMENT**

WISCONSIN PRESS BRAKE, MODEL 12FN 100 FORCEMASTER, 100 TON X 12' BED, 3" STROKE, S/N 72303

**DIARCO** 18-48 PRESS BRAKE, 48" CAPACITY, 18 GAGE, S/N 1-1065

**PEXTO** SHEAR, MODEL 14U6F, 14 GAGE, S/N 06779