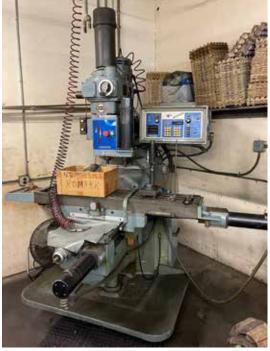

### TOOLROOM MACHINERY & SUPPORT EQUIPMENT

SHARP 1540 S GEARED HEAD LATHE, 15" X 40" CC, 6" 3 JAW CHUCK, TAIL STOCK (4) HARDINGE HC AUTOMATIC CHUCKING LATHES, 8 STATION TURRET BRIDGEPORT VERTICAL MILL, S/N 72908 SHIZOUKA VERTICAL MILL BALDOR DOUBLE END GRINDERS 1" BELT SANDER MACHINIST TOOLBOXES, DRIL CABINETS, MACHINE VISES, HARDINGE TOOLING & RELATED ITEMS