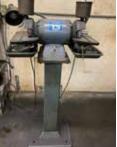

### TOOLROOM MACHINERY & SUPPORT EQUIPMENT

SHARP 1540 S GEARED HEAD LATHE, 15" X 40" CC, 6" 3 JAW CHUCK, TAIL STOCK (4) HARDINGE HC AUTOMATIC CHUCKING LATHES, 8 STATION TURRET BRIDGEPORT VERTICAL MILL, S/N 72908 SHIZOUKA VERTICAL MILL BALDOR DOUBLE END GRINDERS 1" BELT SANDER MACHINIST TOOLBOXES, DRIL CABINETS, MACHINE VISES, HARDINGE TOOLING & RELATED ITEMS