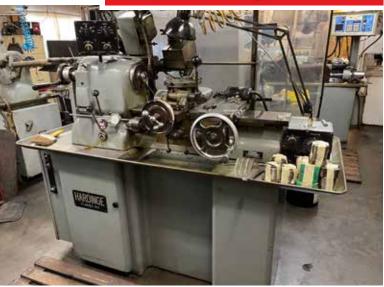

### TOOLROOM MACHINERY & SUPPORT EQUIPMENT

SHARP 1540 S GEARED HEAD LATHE, 15" X 40" CC, 6" 3 JAW CHUCK, TAIL STOCK (4) HARDINGE HC AUTOMATIC CHUCKING LATHES, 8 STATION TURRET BRIDGEPORT VERTICAL MILL, S/N 72908 SHIZOUKA VERTICAL MILL BALDOR DOUBLE END GRINDERS 1" BELT SANDER MACHINIST TOOLBOXES, DRIL CABINETS, MACHINE VISES, HARDINGE TOOLING & RELATED ITEMS