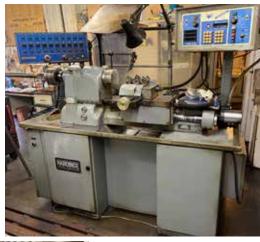

### TOOLROOM MACHINERY & SUPPORT EQUIPMENT

SHARP 1540 S GEARED HEAD LATHE, 15" X 40" CC, 6" 3 JAW CHUCK, TAIL STOCK (4) HARDINGE HC AUTOMATIC CHUCKING LATHES, 8 STATION TURRET BRIDGEPORT VERTICAL MILL, S/N 72908 SHIZOUKA VERTICAL MILL BALDOR DOUBLE END GRINDERS 1" BELT SANDER MACHINIST TOOLBOXES, DRIL CABINETS, MACHINE VISES, HARDINGE TOOLING & RELATED ITEMS

(4) HARDINGE HC LATHES, SHARP GEARED HEAD LATHE, BRIDGEPORT MILL, TOOLING AND RELATED ITEMS