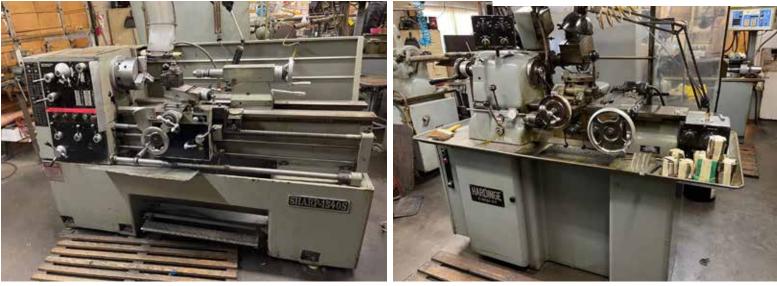

### TOOLROOM MACHINERY & SUPPORT EQUIPMENT

SHARP 1540 S GEARED HEAD LATHE, 15" X 40" CC, 6" 3 JAW CHUCK, TAIL STOCK (4) HARDINGE HC AUTOMATIC CHUCKING LATHES, 8 STATION TURRET BRIDGEPORT VERTICAL MILL, S/N 72908 SHIZOUKA VERTICAL MILL BALDOR DOUBLE END GRINDERS 1" BELT SANDER MACHINIST TOOLBOXES, DRIL CABINETS, MACHINE VISES, HARDINGE TOOLING & RELATED ITEMS