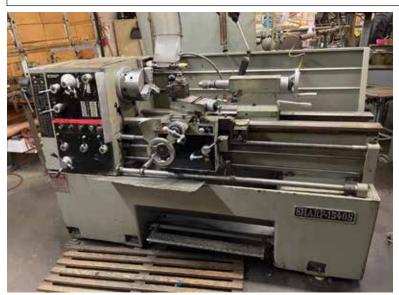

### TOOLROOM MACHINERY & SUPPORT EQUIPMENT

SHARP 1540 S GEARED HEAD LATHE, 15" X 40" CC, 6" 3 JAW CHUCK, TAIL STOCK (4) HARDINGE HC AUTOMATIC CHUCKING LATHES, 8 STATION TURRET BRIDGEPORT VERTICAL MILL, S/N 72908 SHIZOUKA VERTICAL MILL BALDOR DOUBLE END GRINDERS 1" BELT SANDER MACHINIST TOOLBOXES, DRIL CABINETS, MACHINE VISES, HARDINGE TOOLING & RELATED ITEMS