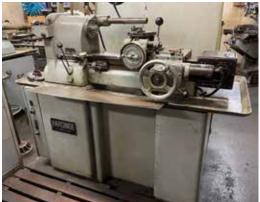

### TOOLROOM MACHINERY & SUPPORT EQUIPMENT

SHARP 1540 S GEARED HEAD LATHE, 15" X 40" CC, 6" 3 JAW CHUCK, TAIL STOCK (4) HARDINGE HC AUTOMATIC CHUCKING LATHES, 8 STATION TURRET BRIDGEPORT VERTICAL MILL, S/N 72908 SHIZOUKA VERTICAL MILL BALDOR DOUBLE END GRINDERS 1" BELT SANDER MACHINIST TOOLBOXES, DRIL CABINETS, MACHINE VISES, HARDINGE TOOLING & RELATED ITEMS