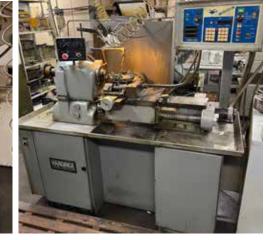

### TOOLROOM MACHINERY & SUPPORT EQUIPMENT

SHARP 1540 S GEARED HEAD LATHE, 15" X 40" CC, 6" 3 JAW CHUCK, TAIL STOCK (4) HARDINGE HC AUTOMATIC CHUCKING LATHES, 8 STATION TURRET BRIDGEPORT VERTICAL MILL, S/N 72908 SHIZOUKA VERTICAL MILL BALDOR DOUBLE END GRINDERS 1" BELT SANDER MACHINIST TOOLBOXES, DRIL CABINETS, MACHINE VISES, HARDINGE TOOLING & RELATED ITEMS

(4) HARDINGE HC LATHES, SHARP GEARED HEAD LATHE, BRIDGEPORT MILL, TOOLING AND RELATED ITEMS