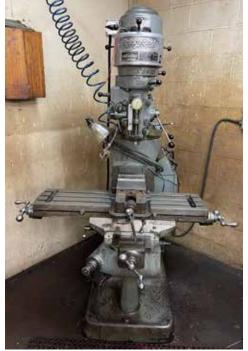

### TOOLROOM MACHINERY & SUPPORT EQUIPMENT

SHARP 1540 S GEARED HEAD LATHE, 15" X 40" CC, 6" 3 JAW CHUCK, TAIL STOCK (4) HARDINGE HC AUTOMATIC CHUCKING LATHES, 8 STATION TURRET BRIDGEPORT VERTICAL MILL, S/N 72908 SHIZOUKA VERTICAL MILL BALDOR DOUBLE END GRINDERS 1" BELT SANDER MACHINIST TOOLBOXES, DRIL CABINETS, MACHINE VISES, HARDINGE TOOLING & RELATED ITEMS