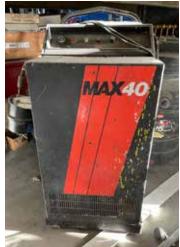

#### SUPPORT EQUIPMENT

TRAILER MOUNTED AIR COMPRESSOR, MAX 40 PLASMA CUTTER, JOB BOXES, LADDERS, SAWS, WELDING TABLES, WORK BENCHES, BENCH VISES, HAND TOOLS & MORE!

(2) 40', DOUBLE DOOR