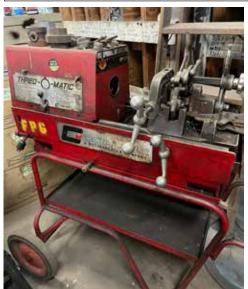

#### **PIPE THREADERS**

(2) THREAD-O-MATIC, S/N'S 20001, 3061 RIGID 1224

PIPE THREADERS, STORAGE CONTAINERS, THREADED PIPE INVENTORY, BRASS FITTINGS, VALVES, JOINTS & RELATED ITEMS

ALSO FEATURING (30) LOTS FROM LANDMARK WEST DEVELOPMENT