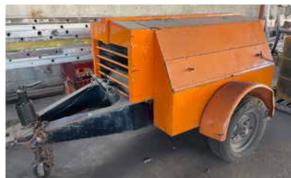

#### SUPPORT EQUIPMENT

TRAILER MOUNTED AIR COMPRESSOR, MAX 40 PLASMA CUTTER, JOB BOXES, LADDERS, SAWS, WELDING TABLES, WORK BENCHES, BENCH VISES, HAND TOOLS & MORE!

(2) 40', DOUBLE DOOR