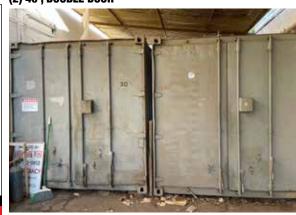

#### SUPPORT EQUIPMENT

TRAILER MOUNTED AIR COMPRESSOR, MAX 40 PLASMA CUTTER, JOB BOXES, LADDERS, SAWS, WELDING TABLES, WORK BENCHES, BENCH VISES, HAND TOOLS & MORE!

(2) 40', DOUBLE DOOR