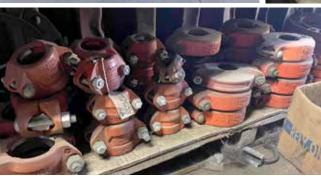

#### **PIPE THREADERS**

(2) THREAD-O-MATIC, S/N'S 20001, 3061 RIGID 1224

PIPE THREADERS, STORAGE CONTAINERS, THREADED PIPE INVENTORY, BRASS FITTINGS, VALVES, JOINTS & RELATED ITEMS

ALSO FEATURING (30) LOTS FROM LANDMARK WEST DEVELOPMENT