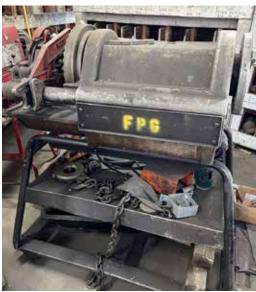

#### **PIPE THREADERS**

(2) THREAD-O-MATIC, S/N'S 20001, 3061 RIGID 1224

PIPE THREADERS, STORAGE CONTAINERS, THREADED PIPE INVENTORY, BRASS FITTINGS, VALVES, JOINTS & RELATED ITEMS

ALSO FEATURING (30) LOTS FROM LANDMARK WEST DEVELOPMENT