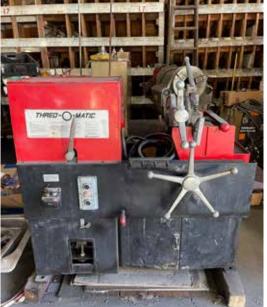

#### **PIPE THREADERS**

(2) THREAD-O-MATIC, S/N'S 20001, 3061 RIGID 1224

PIPE THREADERS, STORAGE CONTAINERS, THREADED PIPE INVENTORY, BRASS FITTINGS, VALVES, JOINTS & RELATED ITEMS

ALSO FEATURING (30) LOTS FROM LANDMARK WEST DEVELOPMENT