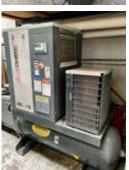

2016 LA CHAPELLE SAINT GRAVOGRAPH, TYPE 1S8000, S/N 119595-11

METAL PRO 4000 IRON WORKER

**CONNECTICUT HAND BRAKE,** MODEL 1018, 18 GAGE, S/N 1962-10-9G

2014 CURTIS FSE10 SCREW TYPE AIR COMPRESSOR, S/N SEG1001A40002