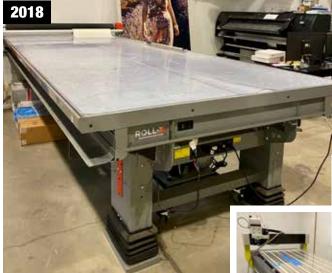

### SIGN EQUIPMENT

2018 ROLL-X MULTIPURPOSE FLATBED APPLICATOR, MODEL ROLL-X-470/175 PRO, S/N 80538-R18 2018 TROTEC LASER ENGRAVER & CUTTER, MODEL SPEEDY 400, 39" X 24" WORK AREA, S/N 54-1444 HP DESIGNJET L26500, HP LATEX INKS GRAPHTEC CUTTING PLOTTER, MODEL FC8000-160 AGL ADVANCED GREIG LAMINATOR (2) COMPUTERIZED CUTTERS ACC-BEND CHANNEL