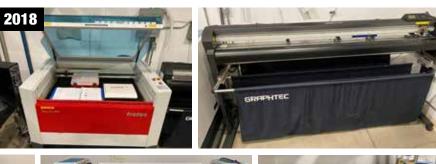

### SIGN EQUIPMENT

2018 ROLL-X MULTIPURPOSE FLATBED APPLICATOR, MODEL ROLL-X-470/175 PRO, S/N 80538-R18 2018 TROTEC LASER ENGRAVER & CUTTER, MODEL SPEEDY 400, 39" X 24" WORK AREA, S/N 54-1444 HP DESIGNJET L26500, HP LATEX INKS GRAPHTEC CUTTING PLOTTER, MODEL FC8000-160 AGL ADVANCED GREIG LAMINATOR (2) COMPUTERIZED CUTTERS ACC-BEND CHANNEL