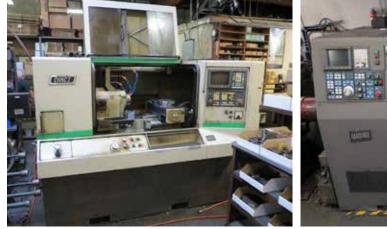

HARDINGE CONQUEST T-42, MODEL SG42, FANUC 18-T CNC CONTROL, 12 STATION TURRET. TAILSTOCK, PARTS CATCHER, HIGH PRESSURE PUMP, S/N SGA-1134-B, HARDINGE HAR-MATIC SEVEN 51 BARFEED

HARDINGE CHNC-I, GE FANUC OT CNC CONTROL, SPACE TURN BARFEED, S/N CN-4276T