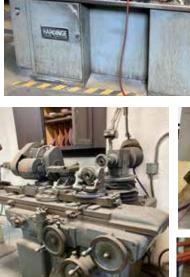

HARDINGE CONQUEST T-42, MODEL SG42, FANUC 18-T CNC CONTROL, 12 STATION TURRET. TAILSTOCK, PARTS CATCHER, HIGH PRESSURE PUMP, S/N SGA-1134-B, HARDINGE HAR-MATIC SEVEN 51 BARFEED

HARDINGE CHNC-I, GE FANUC OT CNC CONTROL, SPACE TURN BARFEED, S/N CN-4276T

### **TOOLROOM MACHINERY** & SUPPORT EOUIPMENT

**2019 ATLAS COPCO SCREW TYPE AIR** COMPRESSOR, MODEL G-11P, 15 HP, 125 PSIG. S/N ITJ268759

(2) HAAS 5C INDEXERS

**INDEX VERTICAL MILL** 

HARDINGE HC LATHE

**COVEL 22 TOOL & CUTTER GRINDER,** S/N 22789