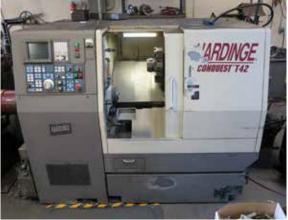

HARDINGE CONQUEST T-42, MODEL SG42, FANUC 18-T CNC CONTROL, 12 STATION TURRET. TAILSTOCK, PARTS CATCHER, HIGH PRESSURE PUMP, S/N SGA-1134-B, HARDINGE HAR-MATIC SEVEN 51 BARFEED

HARDINGE CHNC-I, GE FANUC OT CNC CONTROL, SPACE TURN BARFEED, S/N CN-4276T