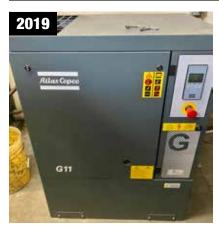

### **TOOLROOM MACHINERY** & SUPPORT EOUIPMENT

**2019 ATLAS COPCO SCREW TYPE AIR** COMPRESSOR, MODEL G-11P, 15 HP, 125 PSIG. S/N ITJ268759

(2) HAAS 5C INDEXERS

**INDEX VERTICAL MILL** 

HARDINGE HC LATHE

**COVEL 22 TOOL & CUTTER GRINDER,** S/N 22789