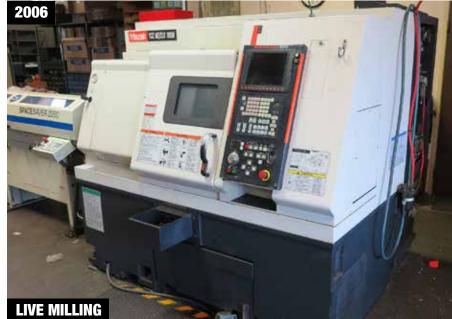

### **CNC LATHES**

2005 MAZAK NEXUS VCN 410A, MAZATROL FUSION 640M NEXUS CNC CONTROL, XYZ TRAVELS: 22" X 16" X 20", 16" X 35" TABLE, CAT 40 SPINDLE TAPER, 12000 RPM SPINDLE, 30 ATC, S/N 174372

2006 MAZAK QTN NEXUS 100M, MAZATROL 640T FUSION NEXUS CNC CONTROL, FULL C-AXIS SPINDLE ROTATION, LIVE MILLING/DRILLING, SWING OVER BED WAYS: 20.1", MAX. TURNING DIAMETER: 21.65", MAX. TURNING LENGTH: 13.1", 12 STATION TURRET, TAILSTOCK, 10 HP, 2" BORE, PARTS CATCHER, 6000 RPM, S/N 187272, SMW 2200 SPACESAVER BARFEED