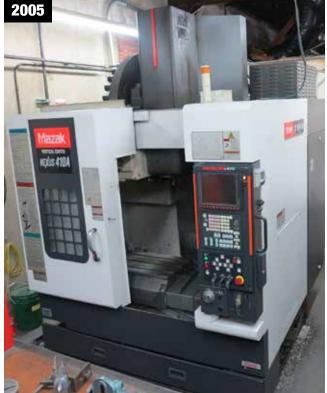

### **CNC VERTICAL MACHINING CENTER**

### **CNC LATHES**

2005 MAZAK NEXUS VCN 410A, MAZATROL FUSION 640M NEXUS CNC CONTROL, XYZ TRAVELS: 22" X 16" X 20", 16" X 35" TABLE, CAT 40 SPINDLE TAPER, 12000 RPM SPINDLE, 30 ATC, S/N 174372

2006 MAZAK QTN NEXUS 100M, MAZATROL 640T FUSION NEXUS CNC CONTROL, FULL C-AXIS SPINDLE ROTATION, LIVE MILLING/DRILLING, SWING OVER BED WAYS: 20.1", MAX. TURNING DIAMETER: 21.65", MAX. TURNING LENGTH: 13.1", 12 STATION TURRET, TAILSTOCK, 10 HP, 2" BORE, PARTS CATCHER, 6000 RPM, S/N 187272, SMW 2200 SPACESAVER BARFEED