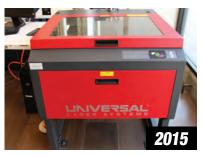

#### ENGRAVING LASERS

(3) EPILOG HELIX 24, 24" X 18" WORK AREA, 60 WATT 2015 UNIVERSAL EPILOG