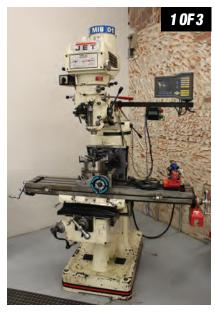

#### MACHINE SHOP EQUIPMENT

2009 TORMECH MODEL PCNC1100-SE-RIERS II CNC VERTICAL MILL, PERSONAL CNC 1100, S/N 1609

(3) JET MODEL JTM-4VS VERTICAL MILLS, 9" X 49" TABLE, VARIABLE SPEED, 4200 RPM, POER FEED