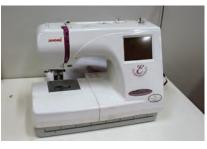

#### **QUILTER & SEWING MACHINES**

2012 AVANTA HQ18 HANDI QUILTER, MODEL 801-292-7988, S/N HA012093310 JUKI DNU-1541S, DDL-8700, M067145 SEWING MACHINES JANOME MC-350E & DC 2011 SEWING MACHINES