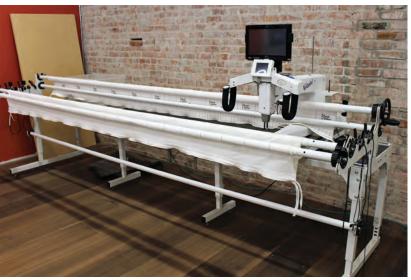

#### **QUILTER & SEWING MACHINES**

2012 AVANTA HQ18 HANDI QUILTER, MODEL 801-292-7988, S/N HA012093310 JUKI DNU-1541S, DDL-8700, M067145 SEWING MACHINES JANOME MC-350E & DC 2011 SEWING MACHINES