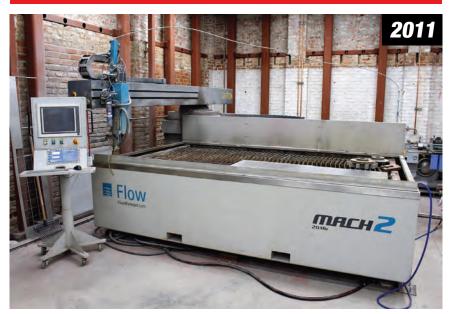

### **METAL FABRICATION EQUIPMENT**

2011 FLOW M2 3120B WATERJET, 6' X 10' TABLE, 30 HP INTENSIFIER, 60,000 PSI MODEL 30SA-60 PUMP, FLOW GARNET HOPPER, 2-AXIS, SINGLE HEAD, S/N 110187 2010 JET 45" MODEL WH-45 PROFESSIONAL ENGLISH WHEEL, S/N 2010-040002