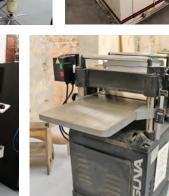

#### WOODWORKING EQUIPMENT

SHOP BOT CNC ROUTER, MODEL 10216-01, SINGLE HEAD, S/N E305644 SHOP BOT CNC ROUTER, NEMA4X, SINGLE HEAD, S/N E305644 POWERMATIC MODEL 511 VERTICAL PANEL SAW 2016 LUGUNA JOINTER SAW STOP MODEL 1CS53230 10" TABLE SAW 2017 LUGUNA PLANER LUGUNA 18" VERTICAL BAND SAW POWERMATIC 4224 LATHE JET BELTSANDER/DICS GRINDER CENTRAL 14" OSCILLATING SPINDLE SANDER