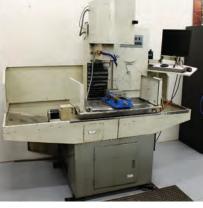

#### MACHINE SHOP EQUIPMENT

2009 TORMECH MODEL PCNC1100-SE-RIERS II CNC VERTICAL MILL, PERSONAL CNC 1100, S/N 1609

(3) JET MODEL JTM-4VS VERTICAL MILLS, 9" X 49" TABLE, VARIABLE SPEED, 4200 RPM, POER FEED