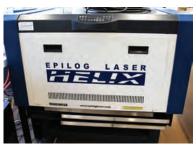

#### ENGRAVING LASERS

(3) EPILOG HELIX 24, 24" X 18" WORK AREA, 60 WATT 2015 UNIVERSAL EPILOG