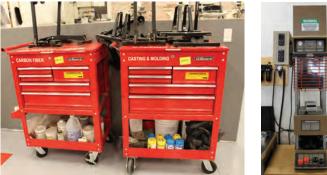

#### **SHOP SUPPORT ITEMS**

2015 KAESER SM 10 SCREW TYPE 10 HP AIR COMPRESSOR, KOBALT 60 AIR COMPRESSOR, GREAT LAKES AIR DRYER, 2011 MORGAN MODEL G-100T INJECTION MOLDING PRESS S/N 8010, FORMECH MODEL 686 VACUUM FORMER S/N 976, HUSKY WIRE MESH PARTITION COMPONENT PANELS, MAINTENANCE SHOP TOOLS, EQUIPMENT SUPPLIES AND **RELATED ITEMS** 