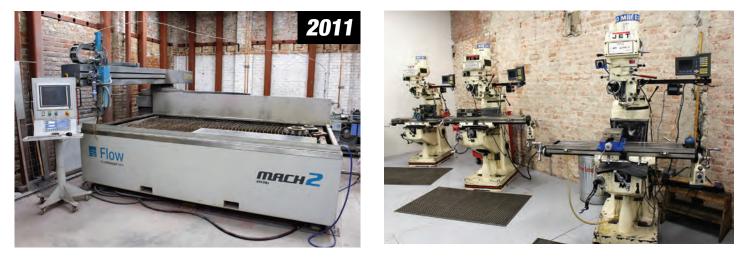

### **METAL FABRICATION EQUIPMENT**

2011 FLOW M2 3120B WATERJET, 6' X 10' TABLE, 30 HP INTENSIFIER, 60,000 PSI MODEL 30SA-60 PUMP, FLOW GARNET HOPPER, 2-AXIS, SINGLE HEAD, S/N 110187 2010 JET 45" MODEL WH-45 PROFESSIONAL ENGLISH WHEEL, S/N 2010-040002

#### MACHINE SHOP EQUIPMENT

2009 TORMECH MODEL PCNC1100-SE-RIERS II CNC VERTICAL MILL, PERSONAL CNC 1100, S/N 1609

(3) JET MODEL JTM-4VS VERTICAL MILLS, 9" X 49" TABLE, VARIABLE SPEED, 4200 RPM, POER FEED

(2) JET MODEL GH-1440W-3 GEARD HEAD ENGINE LATHES, 14" X 40" CC, S/N'S 402W846W, 1106W2798W

(2) POWERMATIC MODEL PM2800B DRILL PRESSES, S/N'S 16121128, 17071784