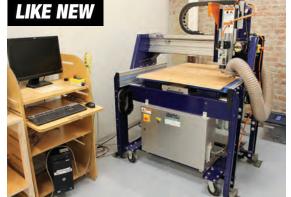

#### WOODWORKING EQUIPMENT

SHOP BOT CNC ROUTER, MODEL 10216-01, SINGLE HEAD, S/N E305644 SHOP BOT CNC ROUTER, NEMA4X, SINGLE HEAD, S/N E305644 POWERMATIC MODEL 511 VERTICAL PANEL SAW 2016 LUGUNA JOINTER SAW STOP MODEL 1CS53230 10" TABLE SAW 2017 LUGUNA PLANER LUGUNA 18" VERTICAL BAND SAW POWERMATIC 4224 LATHE JET BELTSANDER/DICS GRINDER CENTRAL 14" OSCILLATING SPINDLE SANDER