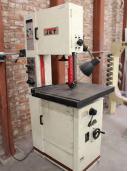

JET MODEL VBS-1610 VERTICAL BAND SAW, S/N 10111583

JET MODEL SS-8N SLITTING SHEAR, S/N ED708953

JET MODEL RM-22N BEAD ROLLER, 16 GAUGE JET COLD SAW

JET MODEL PH-24T 24" PLANISHING HAMMER, S/N 141110035

JET MODEL J-7020M HORIZONTAL BAND SAW, 10" X 16" THROAT, S/N 1012214