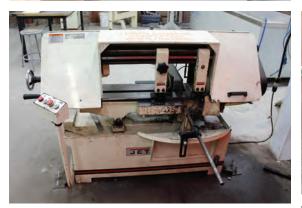

JET MODEL VBS-1610 VERTICAL BAND SAW, S/N 10111583

JET MODEL SS-8N SLITTING SHEAR, S/N ED708953

JET MODEL RM-22N BEAD ROLLER, 16 GAUGE JET COLD SAW

JET MODEL PH-24T 24" PLANISHING HAMMER, S/N 141110035

JET MODEL J-7020M HORIZONTAL BAND SAW, 10" X 16" THROAT, S/N 1012214