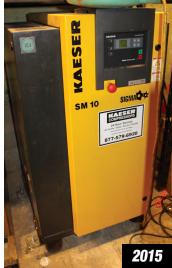

#### **SHOP SUPPORT ITEMS**

2015 KAESER SM 10 SCREW TYPE 10 HP AIR COMPRESSOR, KOBALT 60 AIR COMPRESSOR, GREAT LAKES AIR DRYER, 2011 MORGAN MODEL G-100T INJECTION MOLDING PRESS S/N 8010, FORMECH MODEL 686 VACUUM FORMER S/N 976, HUSKY WIRE MESH PARTITION COMPONENT PANELS, MAINTENANCE SHOP TOOLS, EQUIPMENT SUPPLIES AND **RELATED ITEMS** 