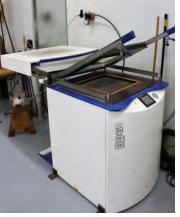

#### WOODWORKING EQUIPMENT

SHOP BOT CNC ROUTER, MODEL 10216-01, SINGLE HEAD, S/N E305644 SHOP BOT CNC ROUTER, NEMA4X, SINGLE HEAD, S/N E305644 POWERMATIC MODEL 511 VERTICAL PANEL SAW 2016 LUGUNA JOINTER SAW STOP MODEL 1CS53230 10" TABLE SAW 2017 LUGUNA PLANER LUGUNA 18" VERTICAL BAND SAW POWERMATIC 4224 LATHE JET BELTSANDER/DICS GRINDER CENTRAL 14" OSCILLATING SPINDLE SANDER