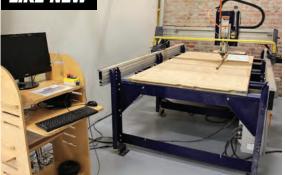

#### WOODWORKING EQUIPMENT

SHOP BOT CNC ROUTER, MODEL 10216-01, SINGLE HEAD, S/N E305644 SHOP BOT CNC ROUTER, NEMA4X, SINGLE HEAD, S/N E305644 POWERMATIC MODEL 511 VERTICAL PANEL SAW 2016 LUGUNA JOINTER SAW STOP MODEL 1CS53230 10" TABLE SAW 2017 LUGUNA PLANER LUGUNA 18" VERTICAL BAND SAW POWERMATIC 4224 LATHE JET BELTSANDER/DICS GRINDER CENTRAL 14" OSCILLATING SPINDLE SANDER