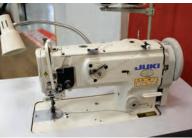

#### **QUILTER & SEWING MACHINES**

2012 AVANTA HQ18 HANDI QUILTER, MODEL 801-292-7988, S/N HA012093310 JUKI DNU-1541S, DDL-8700, M067145 SEWING MACHINES JANOME MC-350E & DC 2011 SEWING MACHINES