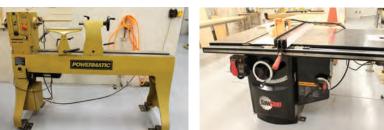

(2) JET MODEL GH-1440W-3 GEARD HEAD ENGINE LATHES, 14" X 40" CC, S/N'S 402W846W, 1106W2798W

(2) POWERMATIC MODEL PM2800B DRILL PRESSES, S/N'S 16121128, 17071784

### **METAL FABRICATION EQUIPMENT**

2011 FLOW M2 3120B WATERJET, 6' X 10' TABLE, 30 HP INTENSIFIER, 60,000 PSI MODEL 30SA-60 PUMP, FLOW GARNET HOPPER, 2-AXIS, SINGLE HEAD, S/N 110187 2010 JET 45" MODEL WH-45 PROFESSIONAL ENGLISH WHEEL, S/N 2010-040002